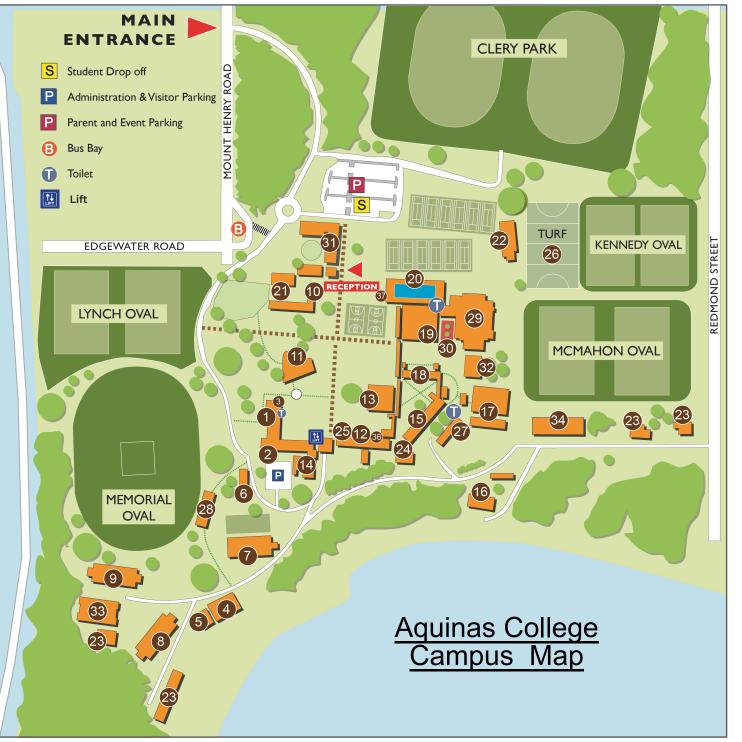

## KEY TO CAMPUS Angelicvm $\overline{\triangleleft}$ Attendance / Reception Br Paull Centre **Brothers House** Canteen Career Centre Central Pathway ....... Chapel of St. Thomas Aquinas Churack Pavilion 28 Classrooms Common Room Design and Technology Early Years Learning Centre Edmund Rice Administration Gibney Residence **Grounds Facility** Health Centre Hockey Pavilion 22 26 Hockey Turf Holy Ground Coffee Van Holy Ground @ the Churack 28 Hughes Dining Hall **Junior School** Ken Kelsall Heritage Centre Kitchen Mary Kerr Arts Centre "McAppion Theatre" Middle / Senior School Office Mount Sion Formation Centre Murphy Wing Murray Ward Court 30 Nunan Residence Perrott Mathematics & ICT Wing 18 Pinder Boor Residence River Centre Science Wing Staff Housing **Swimming Pool** 20 Uniform Shop Veritas Centre Waterford Room